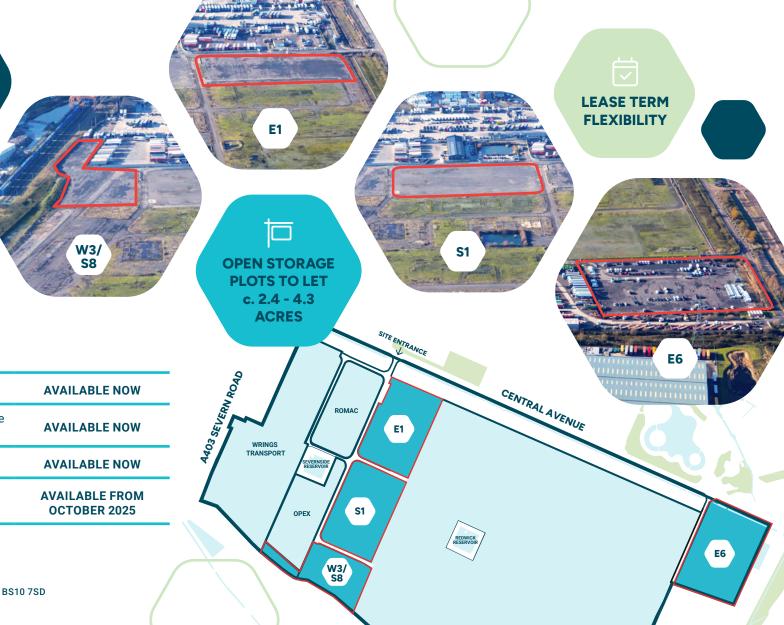

## **DESCRIPTION**

The available plots are highlighted on the attached plan and offer a variety of hard surfaced / stoned areas.

A design build service (subject to terms) is available for those requiring Logistics / Production buildings.

| Plot E1      | Approx. 3.9 Acres | Tarmac Surface                | AVAILABLE NOW                  |
|--------------|-------------------|-------------------------------|--------------------------------|
| Plot S1      | Approx. 3.9 Acres | Consolidated Stone<br>Surface | AVAILABLE NOW                  |
| Plot W3 / S8 | Approx. 2.4 Acres | Tarmac Surface                | AVAILABLE NOW                  |
| Plot E6      | Approx. 4.3 Acres | Tarmac Surface                | AVAILABLE FROM<br>OCTOBER 2025 |